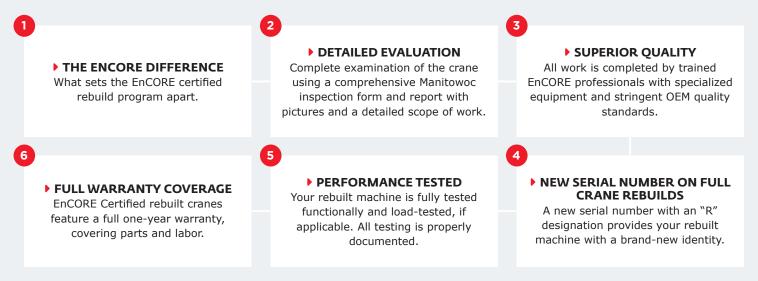

## Our High Standards mean the job is done right.

Restoring a complete crane or key components to like-new condition is an extensive process done by EnCORE Certified Partners located throughout the world. Each location has highly trained specialists, including a structural engineer and certifications for welders. No matter where you go globally, your machine rebuild will be completed to the highest standard of excellence.