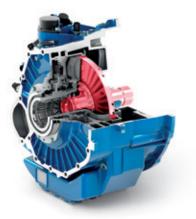

## MACHINE COMPONENT OVERHAUL

Brings new life to individual components like transmissions, axle assemblies, or superstructure.